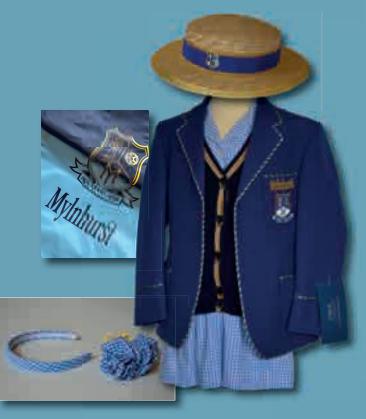

## **BOY'S SUMMER UNIFORM**

ALL ITEMS ARE REGULATORY & ARE AVAILABLE AT OUR UNIFORM SHOP

# Blazer **Blue Short Sleeved Shirt Short Grev Trousers** Pre-Knotted Tie (Reception Class - Prep 3) Standard Tie (Prep 4 - 6) **School Jumper Short Ankle Socks** Black/Navy Shoes **School Cap Book Bag**

Gym Bag (Reception Class only)

Swimming Bag

LAST DATE FOR WEARING SUMMER UNIFORM: **OCTOBER HALF TERM** 

PLEASE HELP US TO HELP YOU BY CLEARLY LABELLING ALL OF YOUR CHILD'S UNIFORM.