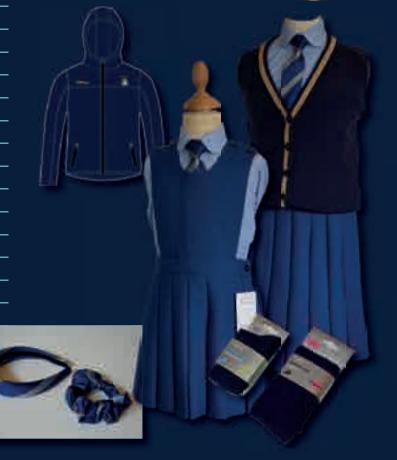

# **GIRL'S WINTER UNIFORM**

ALL ITEMS ARE REGULATORY & ARE AVAILABLE AT OUR UNIFORM SHOP

## **Softshell Coat**

Blouse

Pre-Knotted Tie (Reception Class - Prep 3)

Standard Tie (Prep 4 - 6)

Tunic (Reception Class - Prep 3)

**Skirt** (Prep 4 - 6)

**School Cardigan** 

Navy Tights / Knee Length Socks

Black/Navy Shoes

**Bobble Hat** 

Gloves

**Book Bag** 

Gym Bag (Reception Class only)

**Swimming Bag** 

Winter Head Band

Winter Scrunchie