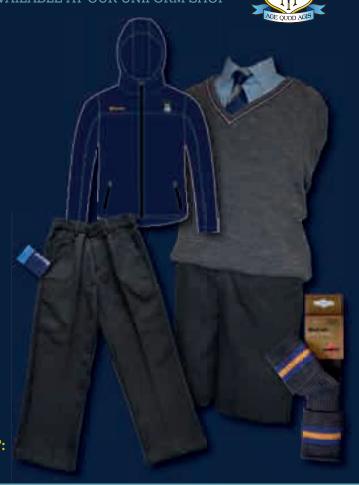

## **BOY'S WINTER UNIFORM**

ALL ITEMS ARE REGULATORY & ARE AVAILABLE AT OUR UNIFORM SHOP

| Softshell Coat          |
|-------------------------|
| Blue Long Sleeved Shirt |
| Short Grey Trousers     |

**Long Grey Trousers** (Preps 4, 5, 6 only)

If weather is cold between Oct half-term & end of Easter term.

Pre-Knotted Tie (Reception Class - Prep 3)

Standard Tie (Prep 4 - 6)

School Jumper

**Long Socks** 

**Black/Navy Shoes** 

School Cap

**Bobble Hat** 

Gloves

**Book Bag** 

**Gym Bag** (Reception Class only)

**Swimming Bag** 

LAST DATE FOR WEARING WINTER UNIFORM: 30TH APRIL

JEWELLERY MUST NOT BE WORN IN SCHOOL, EXCEPT: • PREPS 5 AND 6 MAY WEAR A WATCH