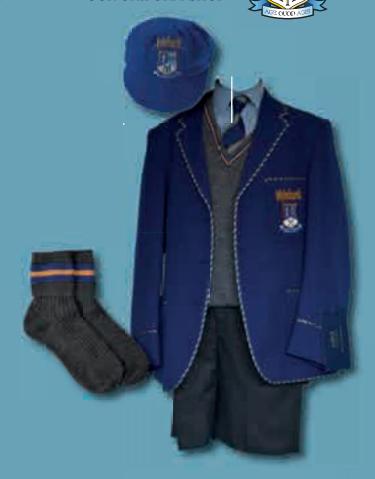

## **BOY'S SUMMER UNIFORM**

ALL ITEMS ARE REGULATORY & ARE AVAILABLE AT OUR UNIFORM SHOP

# Blazer **Blue Short Sleeved Shirt Short Grev Trousers** Pre-Knotted Tie (Reception Class - Prep 3) Standard Tie (Prep 4 - 6) **School Jumper Short Ankle Socks** Black/Navy Shoes **School Cap Book Bag**

Gym Bag (Reception Class only)

Swimming Bag

LAST DATE FOR WEARING SUMMER UNIFORM: **OCTOBER HALF TERM** 

PLEASE HELP US TO HELP YOU BY CLEARLY LABELLING ALL OF YOUR CHILD'S UNIFORM.