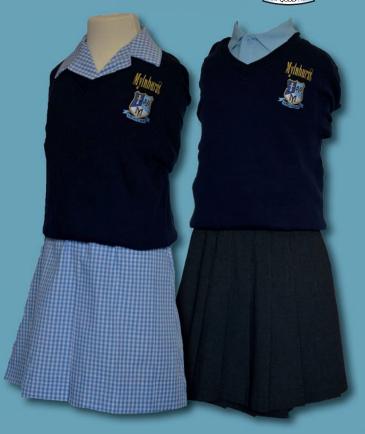

# **GIRL'S WINTER UNIFORM**

ALL ITEMS ARE REGULATORY & ARE AVAILABLE AT OUR UNIFORM SHOP

## **Softshell Coat**

Blouse

Pre-Knotted Tie (Reception Class - Prep 3)

Standard Tie (Prep 4 - 6)

Tunic (Reception Class - Prep 3)

**Skirt** (Prep 4 - 6)

**School Cardigan** 

Navy Tights / Knee Length Socks

Black/Navy Shoes

**Bobble Hat** 

Gloves

**Book Bag** 

Gym Bag (Reception Class only)

**Swimming Bag** 

Winter Head Band

Winter Scrunchie