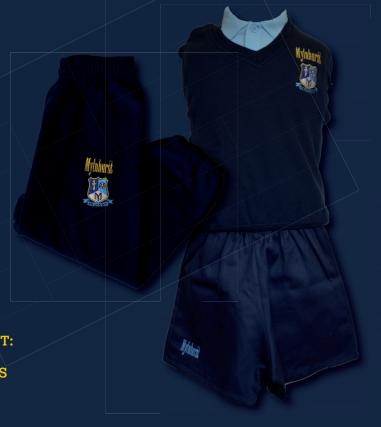

#### SUMMER

**Polo Shirt Navy PE Shorts Sweatshirt** Dark Trainers (no laces)

#### **WINTER**

Polo Shirt Joggers **Sweatshirt** Dark Trainers (no laces)

- PREP 6 GIRLS MAY WEAR GOLD STUDDED EARRINGS